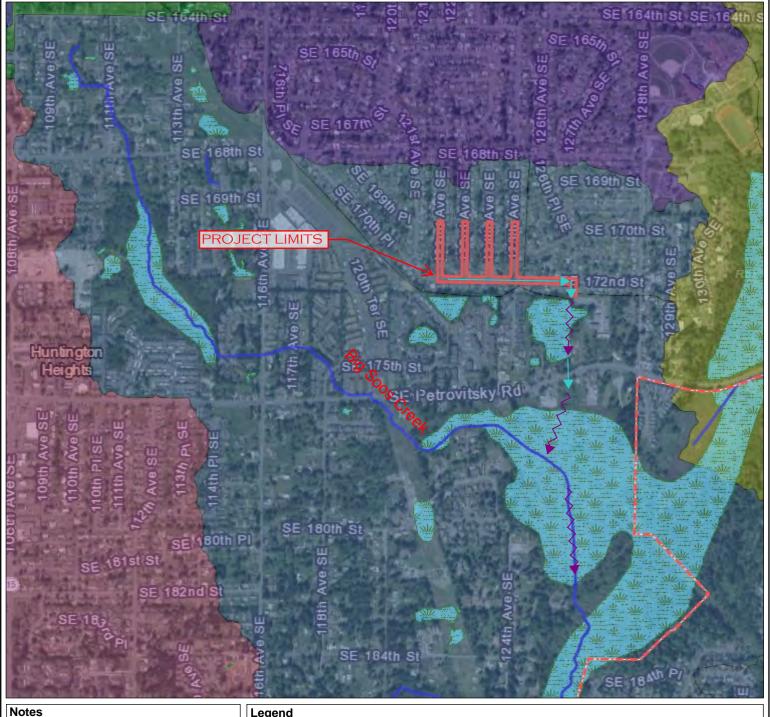

## SE 172nd St Water Quality Retrofit

## FIG. 3: BASIN MAP 1,023 0 512 1,023 Feet WGS\_1984\_Web\_Mercator\_Auxiliary\_Sphere

Legend

City and County Boundary

Streams (Classified)

Wetlands

Drainage Sub Basins

Soos Creek Basin - Soos Creek Main Subbasin

Lower Cedar River Basin - Ginger Creek Subbasin

Lower Cedar River Basin - Molasses Creek Subbasin

Black River Basin - Panther Creek Subbasin

Pipe Flow Direction

Surface Flow Direction

Kevin Evans krevans@Rentonwa.gov 11/19/2018 This map is a user generated static output from an Internet mapping site and is for reference only. Data layers that appear on this map may or may not be accurate, current, or otherwise reliable.

THIS MAP IS NOT TO BE USED FOR NAVIGATION